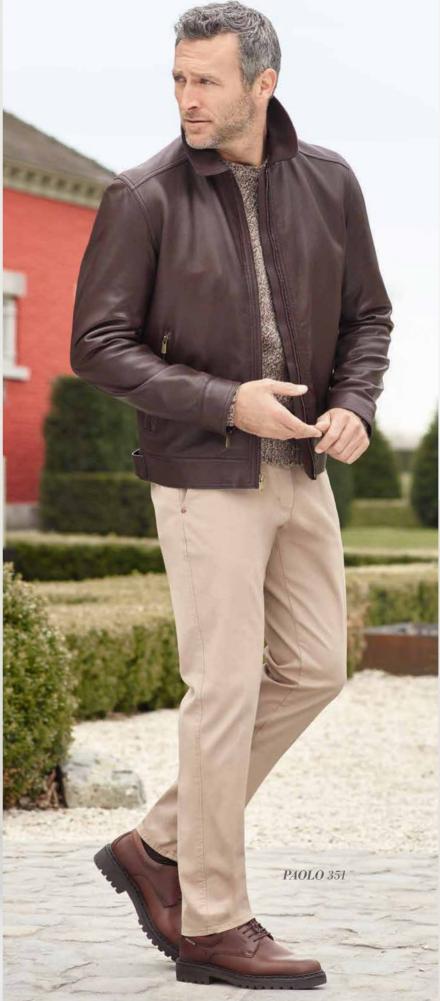

**PAOLO** 351

**MODERN SNEAKERS** 

WITH AN AIR-BAG SYSTEM TRANSFORM WALKING INTO A RELAXING EXPERIENCE.

- Reduces hard shocks to an absolute minimum
- Gentle on your back
- Relieves the strain on your discs, spine and joints
- Prevents back pain and muscle tension