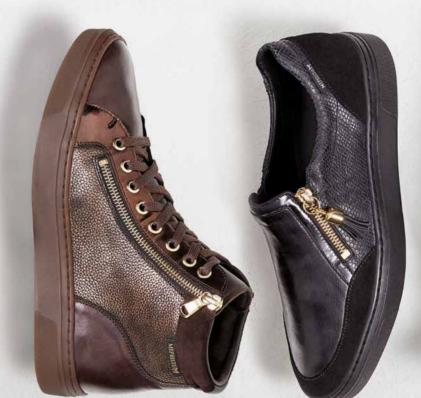

refined details to make any woman's heart beat faster. We have something for every shoe lover. Despite their medium heel, comfort is guaranteed with these MEPHISTO models.







#### MEPHISTO shoes with SOFT-AIR TECHNOLOGY:

For a comfortable and effortless walk.

















# A SINGLE MODEL WITH A VARIETY OF DIFFERENT FACES

We only use premium hides in our production process, so we can offer the best quality to our customers. Besides high-quality materials and innovative functions, we place great importance on modern designs at MEPHISTO. The ankle boots on this page convince with their classic form paired with refined details such as fur trim or tiny embellishments on the shaft.















#### MEPHISTO shoes with SOFT-AIR TECHNOLOGY:

For a comfortable and effortless walk.







ALBINA 3600/7800/7552/30000

ALBINA

3646/7851/9956/30051





VICKY

30051/17025/12225/7800

VICKY

12245/19545/30055/7945





**NINIA** 

3664/3344/6964/30051











## OUR UNIQUE FOOTBED

Our footbed provides for perfect cushioning against hard shocks. This makes tiredness a thing of the past with every model, and makes you feel as if you are walking on air.



## ONLY THE BEST

FOR DISCERNING FEET

Thanks to their integrated SOFT-AIR technology and super-soft branded sole, MEPHISTO frame-stitched models are comfortable and flexible from the first day you wear them. Something you will only find at MEPHISTO.









FUNCTIONAL CHIC



MEPHISTO shoes with SOFT-AIR TECHNOLOGY:

For a comfortable and effortless walk.

















### MEPHISTO OUTDOOR MODELS

MAKE YOU LIGHT ON