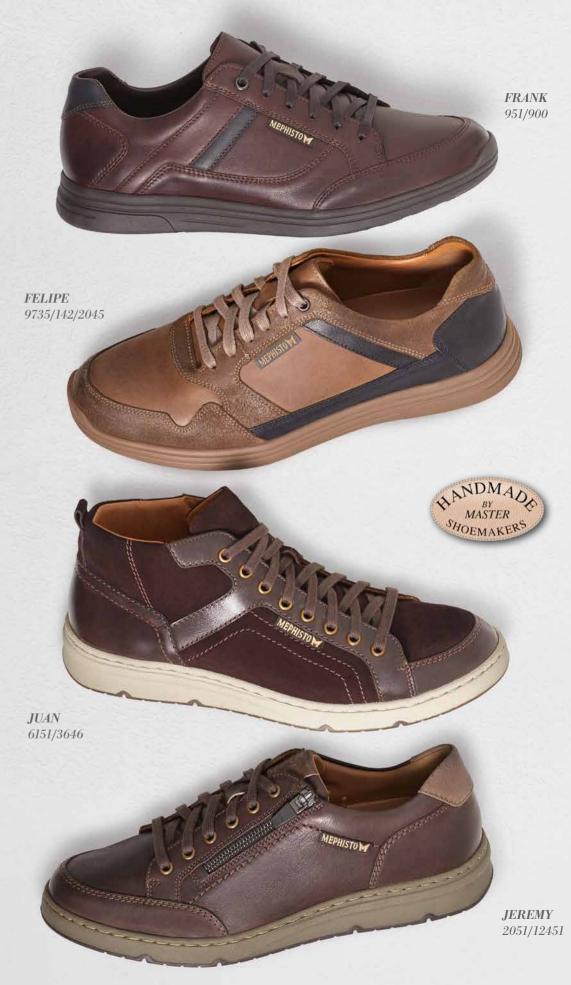

FUNCTIONAL CHIC

MEPHISTO shoes with SOFT-AIR TECHNOLOGY:

For a comfortable and effortless walk.