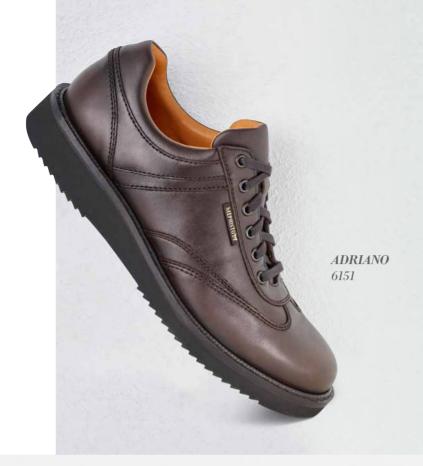

fined details such as fur trim or tiny embellishments on the shaft.















#### MEPHISTO shoes with SOFT-AIR TECHNOLOGY:

For a comfortable and effortless walk.







ALBINA 3600/7800/7552/30000

ALBINA

3646/7851/9956/30051





VICKY

30051/17025/12225/7800

VICKY

12245/19545/30055/7945





**NINIA** 

3664/3344/6964/30051











## OUR UNIQUE FOOTBED

Our footbed provides for perfect cushioning against hard shocks. This makes tiredness a thing of the past with every model, and makes you feel as if you are walking on air.



## ONLY THE BEST

FOR DISCERNING FEET

Thanks to their integrated SOFT-AIR technology and super-soft branded sole, MEPHISTO frame-stitched models are comfortable and flexible from the first day you wear them. Something you will only find at MEPHISTO.









FUNCTIONAL CHIC



MEPHISTO shoes with SOFT-AIR TECHNOLOGY:

For a comfortable and effortless walk.

















### MEPHISTO OUTDOOR MODELS

MAKE YOU LIGHT ON YOUR FEET

The finest micropores on our MEPHISTO models featuring GORE-TEX membrane guarantee a perfect shoe climate every time. The micropores block out irritating moisture guaranteeing a feel-good dry climate in every shoe.



**PAOLO** 351



**MODERN SNEAKERS** 

WITH AN AIR-BAG SYSTEM TRANSFORM WALKING INTO A RELAXING EXPERIENCE.

- Reduces hard shocks to an absolute minimum
- Gentle on your back
- Relieves the strain on your discs, spine and joints
- Prevents back pain and muscle tension





MICK 1945/2045

MAREK 9866

MAREK 9864

**MICK** 1900/2000



#### MEPHISTO shoes with SOFT-AIR TECHNOLOGY:

For a comfortab