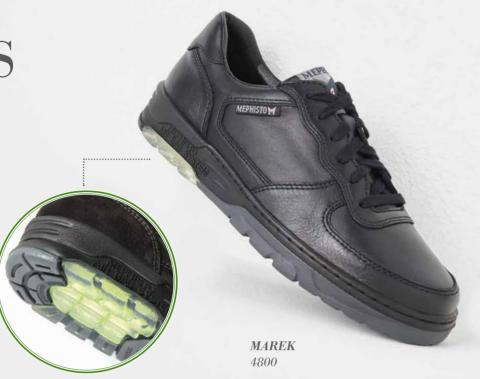

**PAOLO** 351

**MODERN SNEAKERS** 

WITH AN AIR-BAG SYSTEM TRANSFORM WALKING INTO A RELAXING EXPERIENCE.

- Reduces hard shocks to an absolute minimum
- Gentle on your back
- Relieves the strain on your discs, spine and joints
- Prevents back pain and muscle tension

MICK 1945/2045

MAREK 9866

MAREK 9864

**MICK** 1900/2000