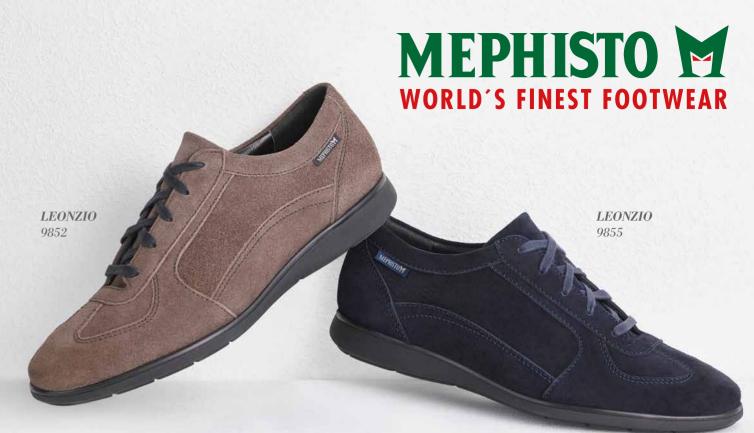

s.







#### MEPHISTO shoes with SOFT-AIR TECHNOLOGY:

For a comfortable and effortless walk.

















# A SINGLE MODEL WITH A VARIETY OF DIFFERENT FACES

We only use premium hides in our production process, so we can offer the best quality to our customers. Besides high-quality materials and innovative functions, we place great importance on modern designs at MEPHISTO. The ankle boots on this page convince with their classic form paired with refined details such as fur trim or tiny embellishments on the shaft.















#### MEPHISTO shoes with SOFT-AIR TECHNOLOGY:

For a comfortable and effortless walk.







ALBINA 3600/7800/7552/30000

ALBINA

3646/7851/9956/30051





VICKY

30051/17025/12225/7800

VICKY

12245/19545/30055/7945





**NINIA** 

3664/3344/6964/30051











## OUR UNIQUE FOOTBED

Our footbed provides for perfect cushioning against hard shocks. This makes tiredness a thing of the past with every model, and makes you feel as if you are walking on air.



## ONLY THE BEST

FOR DISCERNING FEET

Thanks to their integrated SOFT-AIR technology and super-soft branded sole, MEPHISTO frame-stitched models are comfortable and flexible from the first day you wear them. Something you will only find at MEPHISTO.









FUNCTIONAL CHIC



MEPHISTO shoes with SOFT-AIR TECHNOLOGY:

For a comfortable and effortless walk.

















### MEPHISTO OUTDOOR MODELS

MAKE YOU LIGHT ON YOUR FEET

The finest micropores on our MEPHISTO models featuring GORE-TEX membrane guarantee a perfect shoe climate every time. The micropores block out irritating mois