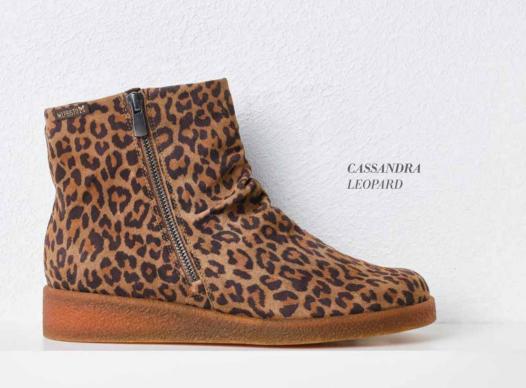

igh-quality ankle boots are available in various leathers, colors and heel shapes featuring small, refined details to make any woman's heart beat faster. We have something for every shoe lover. Despite their medium heel, comfort is guaranteed with these MEPHISTO models.







#### MEPHISTO shoes with SOFT-AIR TECHNOLOGY:

For a comfortable and effortless walk.

















# A SINGLE MODEL WITH A VARIETY OF DIFFERENT FACES

We only use premium hides in our production process, so we can offer the best quality to our customers. Besides high-quality materials and innovative functions, we place great importance on modern designs at MEPHISTO. The ankle boots on this page convince with their classic form paired with refined details such as fur trim or tiny embellishments on the shaft.















#### MEPHISTO shoes with SOFT-AIR TECHNOLOGY:

For a comfortable and effortless walk.







ALBINA 3600/7800/7552/30000

ALBINA

3646/7851/9956/30051





VICKY

30051/17025/12225/7800

VICKY

12245/19545/30055/7945





**NINIA** 

3664/3344/6964/30051











## OUR UNIQUE FOOTBED

Our footbed provides for perfect cushioning against hard shocks. This makes tiredness a thing of the past with every model, and makes you feel as if you are walking on air.



## ONLY THE BEST

FOR DISCERNING FEET

Thanks to their integrated SOFT-AIR technology and super-soft branded sole, MEPHISTO frame-stitched models are comfortable and flexible from the first day you wear them. Something you will only find at MEPHISTO.









FUNCTIONAL CHIC



MEPHISTO shoes with SOFT-AIR TECHNOLOGY:

For