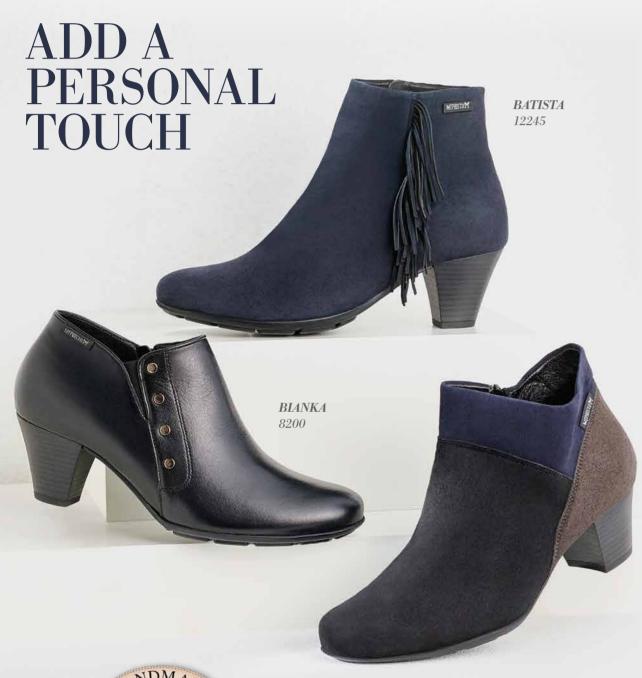

#### TIMELESS CLASSICS FROM MEPHISTO

Different versions of our popular high-quality ankle boots are available in various leathers, colors and heel shapes featuring small, refined details to make any woman's heart beat faster. We have something for every shoe lover. Despite their medium heel, comfort is guaranteed with these MEPHISTO models.