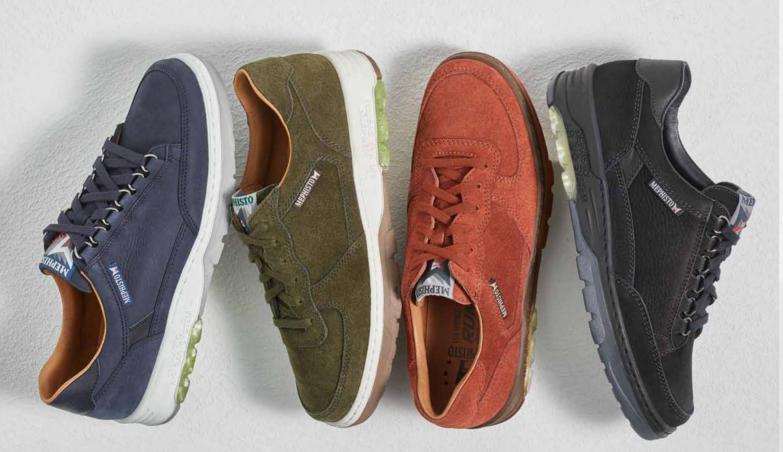

ame-stitched models are comfortable and flexible from the first day you wear them. Something you will only find at MEPHISTO.









FUNCTIONAL CHIC



MEPHISTO shoes with SOFT-AIR TECHNOLOGY:

For a comfortable and effortless walk.

















### MEPHISTO OUTDOOR MODELS

MAKE YOU LIGHT ON YOUR FEET

The finest micropores on our MEPHISTO models featuring GORE-TEX membrane guarantee a perfect shoe climate every time. The micropores block out irritating moisture guaranteeing a feel-good dry climate in every shoe.



**PAOLO** 351



**MODERN SNEAKERS** 

WITH AN AIR-BAG SYSTEM TRANSFORM WALKING INTO A RELAXING EXPERIENCE.

- Reduces hard shocks to an absolute minimum
- Gentle on your back
- Relieves the strain on your discs, spine and joints
- Prevents back pain and muscle tension





MICK 1945/2045

MAREK 9866

MAREK 9864

**MICK** 1900/2000



#### MEPHISTO shoes with SOFT-AIR TECHNOLOGY:

For a comfortable and effortless walk.









9765

WWW.MEPHISTO.COM

**EUGENIE** 7951/3652

HANDMADA MASTER SHOEMAKERS