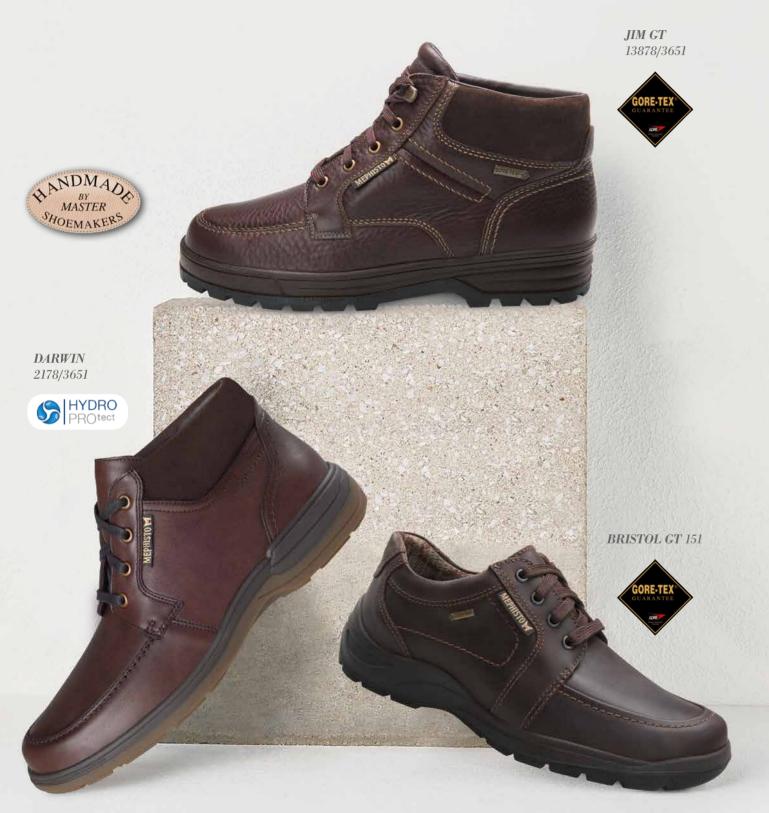

### MEPHISTO OUTDOOR MODELS

MAKE YOU LIGHT ON YOUR FEET

The finest micropores on our MEPHISTO models featuring GORE-TEX membrane guarantee a perfect shoe climate every time. The micropores block out irritating moisture guaranteeing a feel-good dry climate in every shoe.