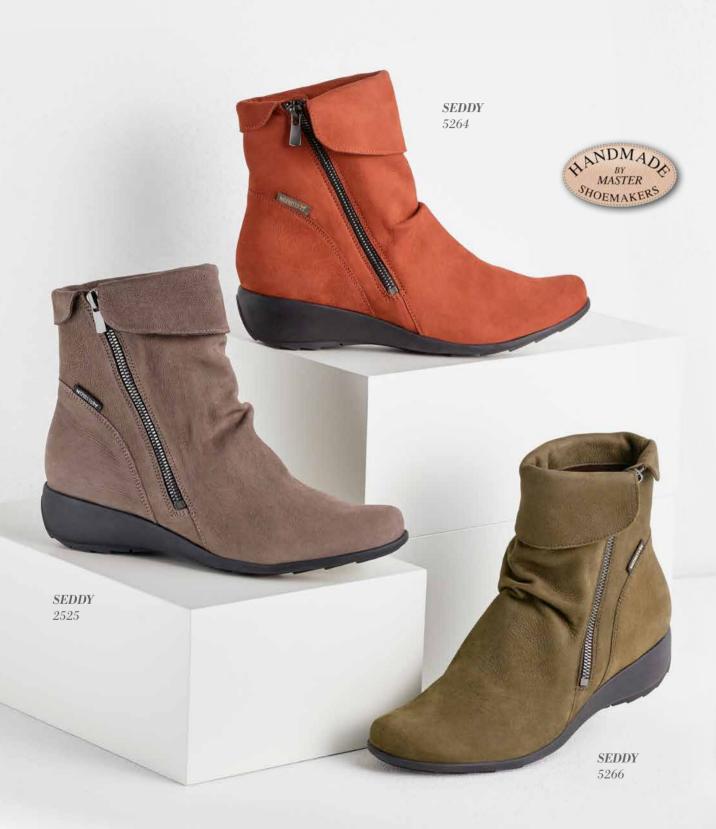

### MEPHISTO OUTDOOR MODELS

MAKE YOU LIGHT ON YOUR FEET

The finest micropores on our MEPHISTO models featuring GORE-TEX membrane guarantee a perfect shoe climate every time. The micropores block out irritating moisture guaranteeing a feel-good dry climate in every shoe.