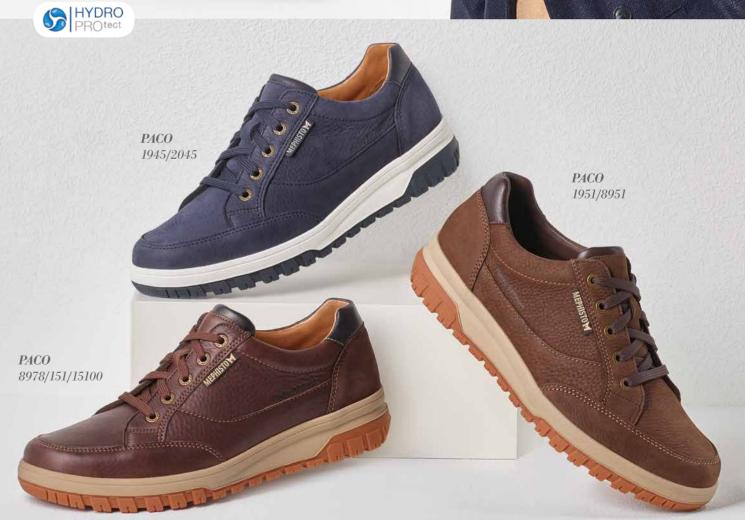

### MEPHISTO OUTDOOR MODELS

MAKE YOU LIGHT ON YOUR FEET

The finest micropores on our MEPHISTO models featuring GORE-TEX membrane guarantee a perfect shoe climate every time. The micropores block out irritating moisture guaranteeing a feel-good dry climate in every shoe.