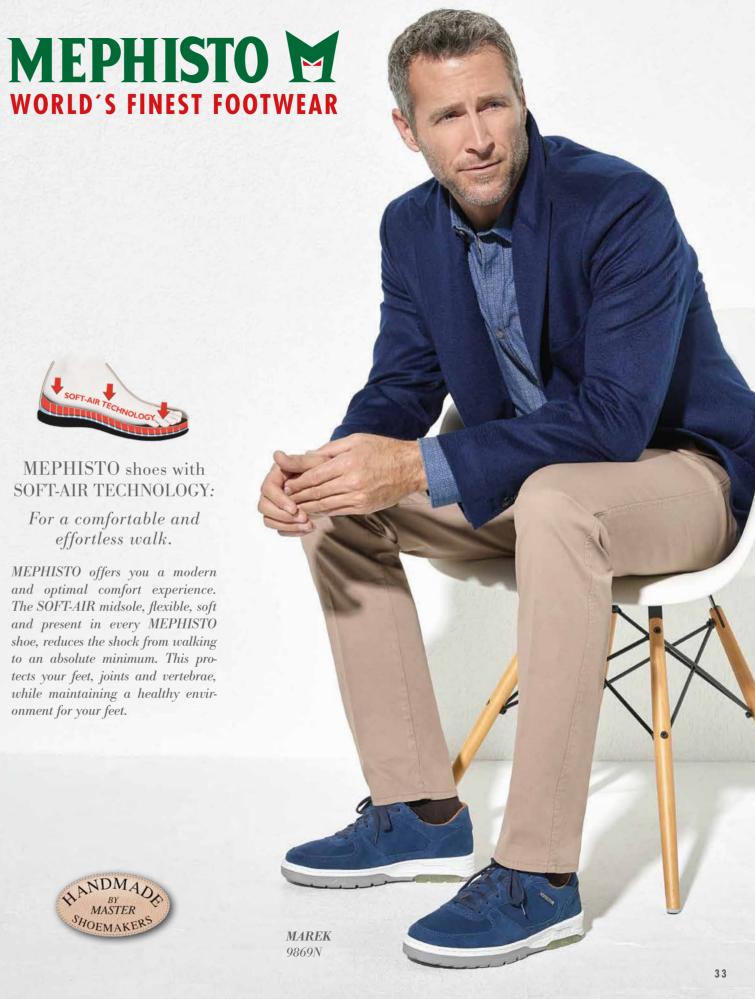

#### MEPHISTO shoes with SOFT-AIR TECHNOLOGY:

For a comfortable and effortless walk.