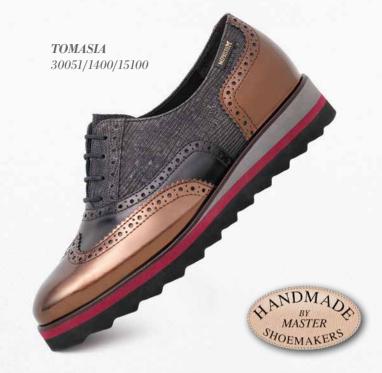

, refined details to make any woman's heart beat faster. We have something for every shoe lover. Despite their medium heel, comfort is guaranteed with these MEPHISTO models.







#### MEPHISTO shoes with SOFT-AIR TECHNOLOGY:

For a comfortable and effortless walk.

















# A SINGLE MODEL WITH A VARIETY OF DIFFERENT FACES

We only use premium hides in our production process, so we can offer the best quality to our customers. Besides high-quality materials and innovative functions, we place great importance on modern designs at MEPHISTO. The ankle boots on this page convince with their classic form paired with refined details such as fur trim or tiny embellishments on the shaft.















#### MEPHISTO shoes with SOFT-AIR TECHNOLOGY:

For a comfortable and effortless walk.







ALBINA 3600/7800/7552/30000

ALBINA

3646/7851/9956/30051





VICKY

30051/17025/12225/7800

VICKY

12245/19545/30055/7945





**NINIA** 

3664/3344/6964/30051











## OUR UNIQUE FOOTBED

Our footbed provides for perfect cushioning against hard shocks. This makes tiredness a thing of the past with every model, and makes you feel as if you are walking on air.



## ONLY THE BEST

FOR DISCERNING FEET

Thanks to their integrated SOFT-AIR technology and super-soft branded sole, MEPHISTO frame-stitched models are comfortable and flexible from the first day you wear them. Something you will only find at MEPHISTO.









FUNCTIONAL CHIC



MEPHISTO shoes with SOFT-AIR TECHNOLOGY:

For a comfortable and effortless walk.

















### MEPHISTO OUTDOOR MODELS

MAKE YOU LIGHT O