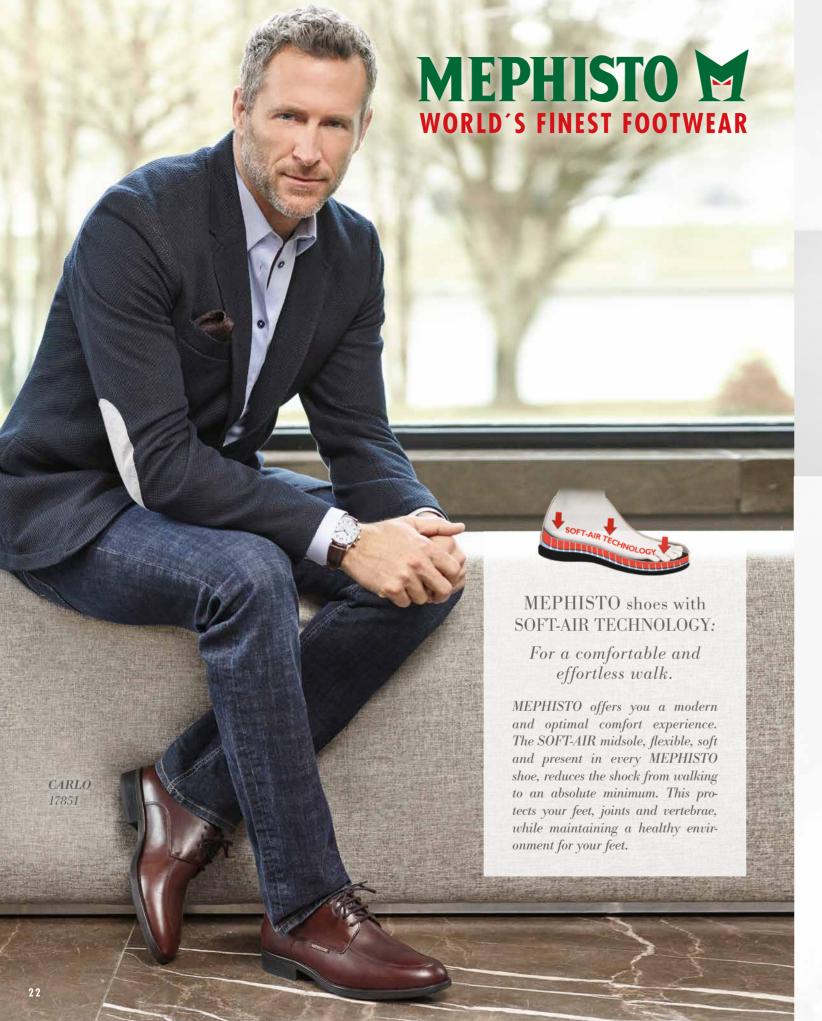

#### MEPHISTO shoes with SOFT-AIR TECHNOLOGY:

For a comfortable and effortless walk.