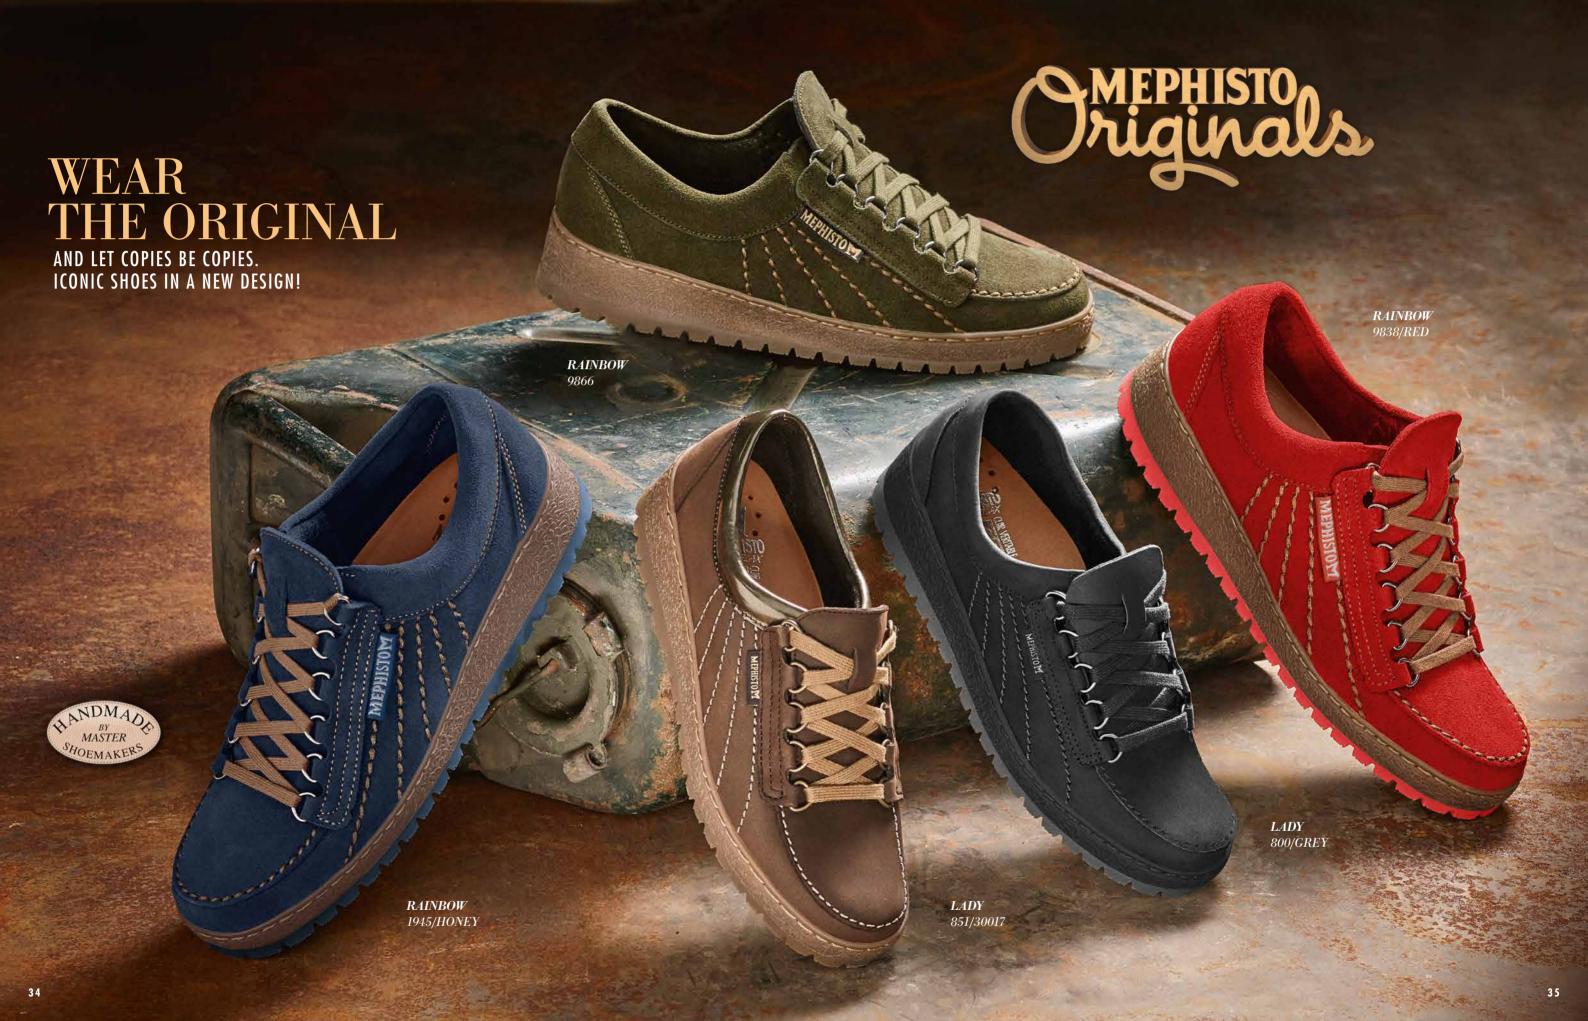

# A SINGLE MODEL WITH A VARIETY OF DIFFERENT FACES

We only use premium hides in our production process, so we can offer the best quality to our customers. Besides high-quality materials and innovative functions, we place great importance on modern designs at MEPHISTO. The ankle boots on this page convince with their classic form paired with refined details such as fur trim or tiny embellishments on the shaft.