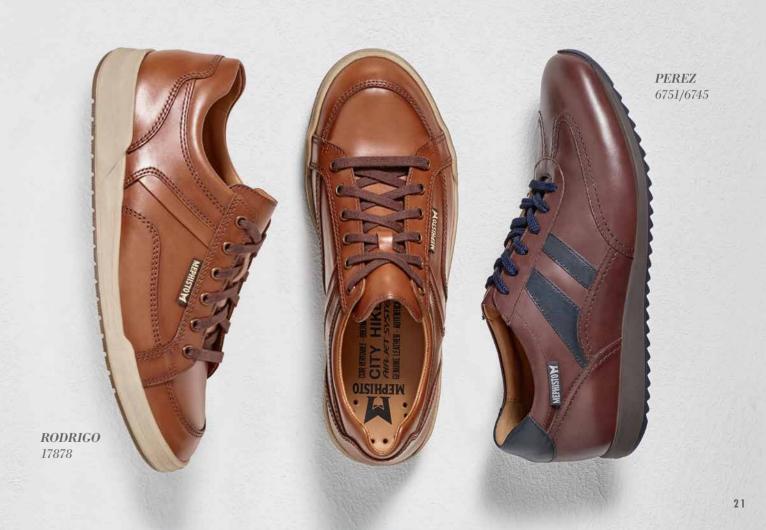

#### MEPHISTO shoes with SOFT-AIR TECHNOLOGY:

For a comfortable and effortless walk.

















# A SINGLE MODEL WITH A VARIETY OF DIFFERENT FACES

We only use premium hides in our production process, so we can offer the best quality to our customers. Besides high-quality materials and innovative functions, we place great importance on modern designs at MEPHISTO. The ankle boots on this page convince with their classic form paired with refined details such as fur trim or tiny embellishments on the shaft.















#### MEPHISTO shoes with SOFT-AIR TECHNOLOGY:

For a comfortable and effortless walk.







ALBINA 3600/7800/7552/30000

ALBINA

3646/7851/9956/30051





VICKY

30051/17025/12225/7800

VICKY

12245/19545/30055/7945





**NINIA** 

3664/3344/6964/30051











## OUR UNIQUE FOOTBED

Our footbed provides for perfect cushioning against hard shocks. This makes tiredness a thing of the past with every model, and makes you feel as if you are walking on air.



## ONLY THE BEST

FOR DISCERNING FEET

Thanks to their integrated SOFT-AIR technology and super-soft branded sole, MEPHISTO frame-stitched models are comfortable and flexible from the first day you wear them. Something you will only find at MEPHISTO.









FUNCTIONAL CHIC



MEPHISTO shoes with SOFT-AIR TECHNOLOGY:

For a comfortable and effortless walk.

















### MEPHISTO OUTDOOR MODELS

MAKE YOU LIGHT ON YOUR FEET

The finest micropores on our MEPHISTO models featuring GORE-TEX membrane guarantee a perfect shoe climate every time. The micropores block out irritating moistu