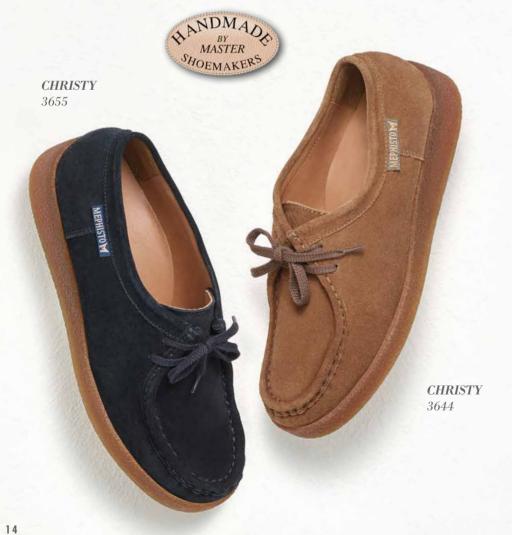

h-quality ankle boots are available in various leathers, colors and heel shapes featuring small, refined details to make any woman's heart beat faster. We have something for every shoe lover. Despite their medium heel, comfort is guaranteed with these MEPHISTO models.







#### MEPHISTO shoes with SOFT-AIR TECHNOLOGY:

For a comfortable and effortless walk.

















# A SINGLE MODEL WITH A VARIETY OF DIFFERENT FACES

We only use premium hides in our production process, so we can offer the best quality to our customers. Besides high-quality materials and innovative functions, we place great importance on modern designs at MEPHISTO. The ankle boots on this page convince with their classic form paired with refined details such as fur trim or tiny embellishments on the shaft.















#### MEPHISTO shoes with SOFT-AIR TECHNOLOGY:

For a comfortable and effortless walk.







ALBINA 3600/7800/7552/30000

ALBINA

3646/7851/9956/30051





VICKY

30051/17025/12225/7800

VICKY

12245/19545/30055/7945





**NINIA** 

3664/3344/6964/30051











## OUR UNIQUE FOOTBED

Our footbed provides for perfect cushioning against hard shocks. This makes tiredness a thing of the past with every model, and makes you feel as if you are walking on air.



## ONLY THE BEST

FOR DISCERNING FEET

Thanks to their integrated SOFT-AIR technology and super-soft branded sole, MEPHISTO frame-stitched models are comfortable and flexible from the first day you wear them. Something you will only find at MEPHISTO.









FUNCTIONAL CHIC



MEPHISTO shoes with SOFT-AIR TECHNOLOGY:

For a