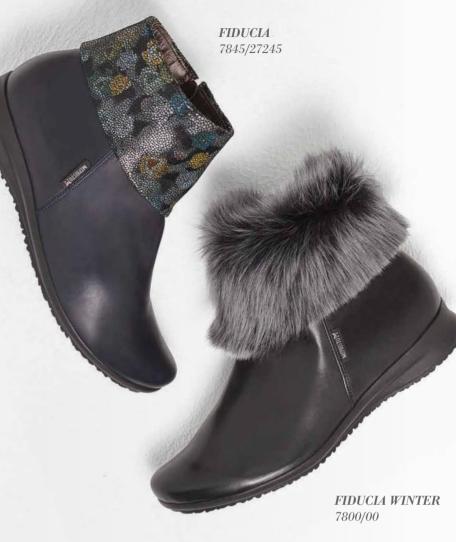

# A SINGLE MODEL WITH A VARIETY OF DIFFERENT FACES

We only use premium hides in our production process, so we can offer the best quality to our customers. Besides high-quality materials and innovative functions, we place great importance on modern designs at MEPHISTO. The ankle boots on this page convince with their classic form paired with refined details such as fur trim or tiny embellishments on the shaft.