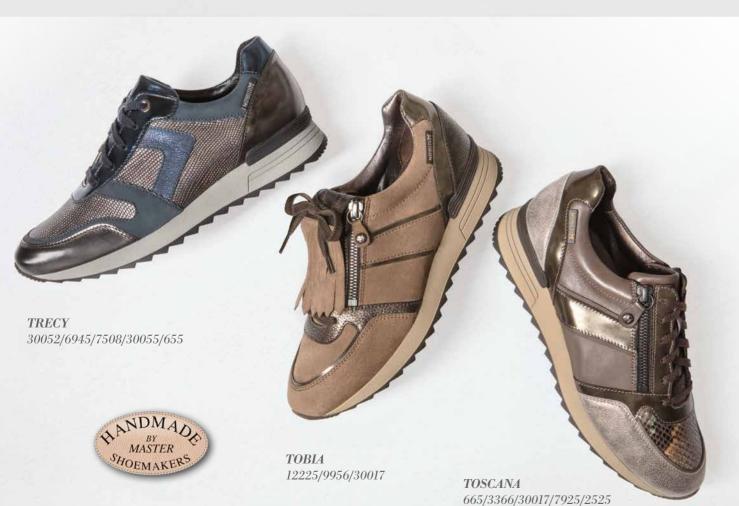

FUNCTIONAL CHIC

MEPHISTO shoes with SOFT-AIR TECHNOLOGY:

For a comfortable and effortless walk.