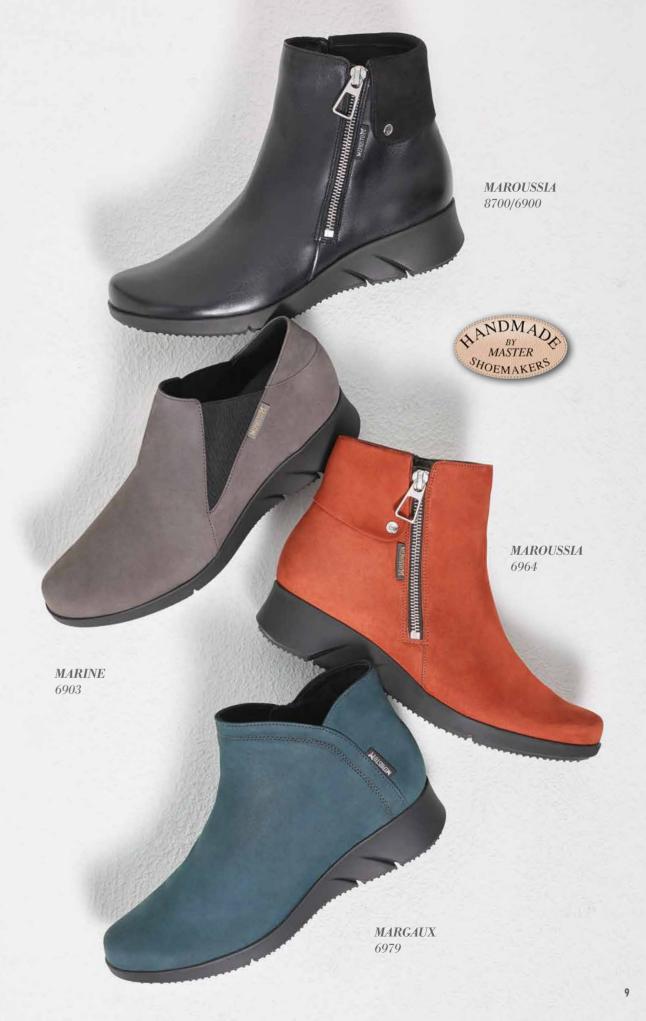

**MICHAELA** 12200/12259/12245



#### TIMELESS CLASSICS FROM MEPHISTO

Different versions of our popular high-quality ankle boots are available in various leathers, colors and heel shapes featuring small, refined details to make any woman's heart beat faster. We have something for every shoe lover. Despite their medium heel, comfort is guaranteed with these MEPHISTO models.







#### MEPHISTO shoes with SOFT-AIR TECHNOLOGY:

For a comfortable and effortless walk.

















# A SINGLE MODEL WITH A VARIETY OF DIFFERENT FACES

We only use premium hides in our production process, so we can offer the best quality to our customers. Besides high-quality materials and innovative functions, we place great importance on modern designs at MEPHISTO. The ankle boots on this page convince with their classic form paired with refined details such as fur trim or tiny embellishments on the shaft.















#### MEPHISTO shoes with SOFT-AIR TECHNOLOGY:

For a comfortable and effortless walk.







ALBINA 3600/7800/7552/30000

ALBINA

3646/7851/9956/30051





VICKY

30051/17025/12225/7800

VICKY

12245/19545/30055/7945





**NINIA** 

3664/3344/6964/30051











## OUR UNIQUE FOOTBED

Our footbed provides for perfect cushioning against hard shocks. This ma