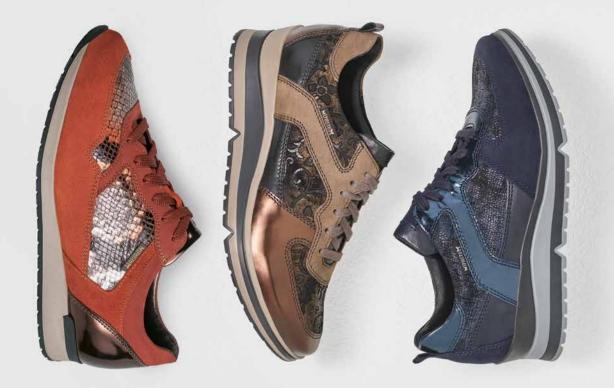

FUNCTIONAL CHIC

MEPHISTO shoes with SOFT-AIR TECHNOLOGY:

For a comfortable and effortless walk.