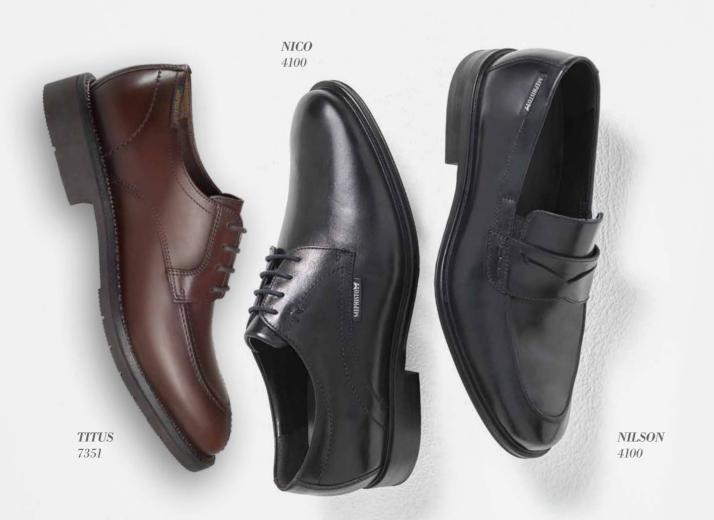

# A SINGLE MODEL WITH A VARIETY OF DIFFERENT FACES

We only use premium hides in our production process, so we can offer the best quality to our customers. Besides high-quality materials and innovative functions, we place great importance on modern designs at MEPHISTO. The ankle boots on this page convince with their classic form paired with refined details such as fur trim or tiny embellishments on the shaft.