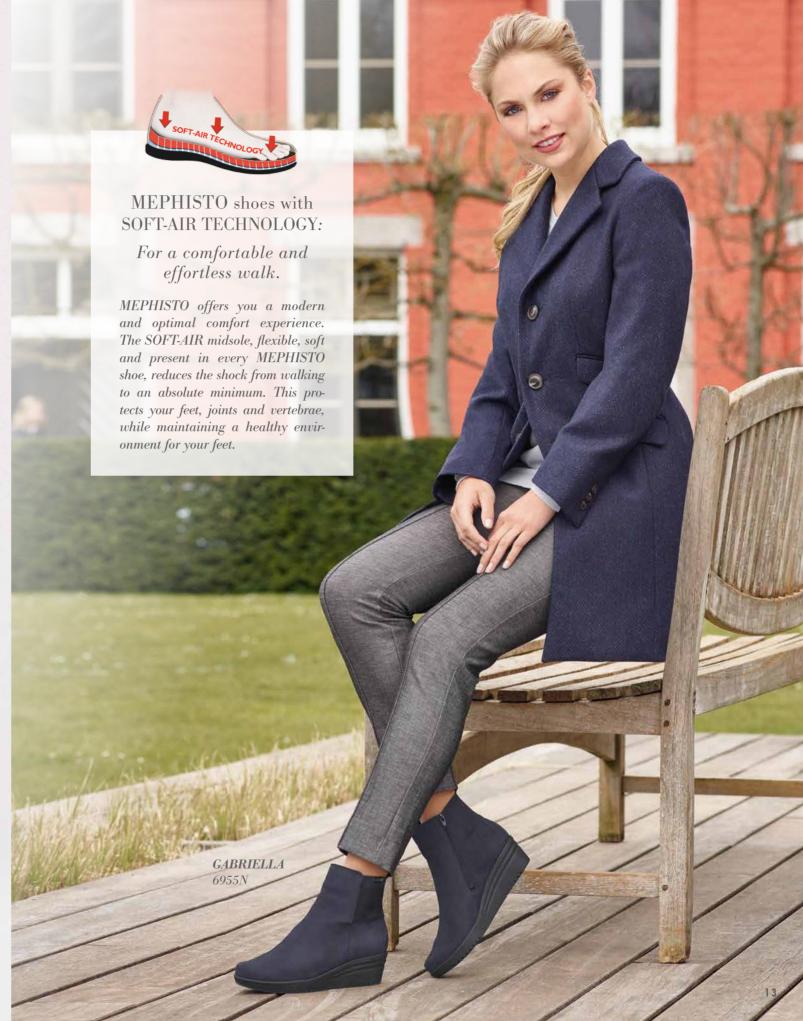

#### MEPHISTO shoes with SOFT-AIR TECHNOLOGY:

For a comfortable and effortless walk.